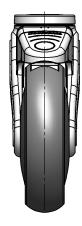

## Avant castor-Directional Lock Stainless Steel

Single wheel bolt hole swivel castor with directional lock & stainless steel fittings

Headwork - sealed stainless steel precision bearing

Lightweight, strong and rigid plastic parts

Low rolling friction and force to initiate motion

Wheel centre PP, Tread-TPR, sealed stainless steel precision ball bearing