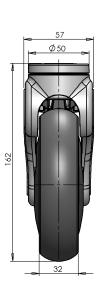

## **Technical Data**

| Wheel diameter          |
|-------------------------|
| Wheel tread width       |
| Tread hardness          |
| Tread Colour            |
| Castor width            |
| Swivel radius           |
| Offset                  |
| Body colour             |
| Load capacity (dynamic) |
| Load capacity (static)  |
| Temp range              |
| Standard                |