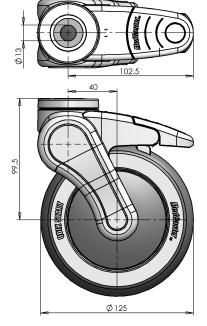

## **Technical Data**

| Wheel diameter          |
|-------------------------|
| Wheel tread width       |
| Tread hardness          |
| Tread Colour            |
| Castor width            |
| Swivel radius           |
| Offset                  |
| Body colour             |
| Load capacity (dynamic) |
| Load capacity (static)  |
| Temp range              |
| Standard                |