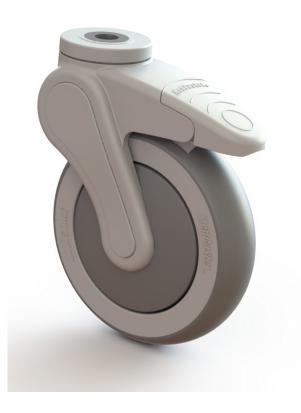

## Avant castor-Directional Lock Stainless Steel

Single wheel bolt hole swivel castor with directional lock & stainless steel fittings

Headwork - sealed stainless steel precision bearing

Lightweight, strong and rigid plastic parts

Low rolling friction and force to initiate motion

Wheel centre PP, Tread-TPR, sealed stainless steel precision ball bearing