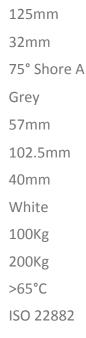

## **Technical Data**

| Wheel diameter          |
|-------------------------|
| Wheel tread width       |
| Tread hardness          |
| Tread Colour            |
| Castor width            |
| Swivel radius           |
| Offset                  |
| Body colour             |
| Load capacity (dynamic) |
| Load capacity (static)  |
| Temp range              |
| Standard                |