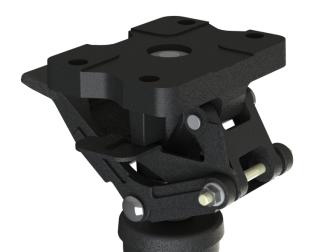

## **Truck Lock - Top Plate Fitting**

The Truck Lock is designed to bolt to the underside of the truck and should be mounted with it's top face 200mm above the ground surface.

Truck locks provide a ready means of instantly securing a truck in a fixed position (but do not raise it), whilst allowing complete freedom of movement to be restored by a quick movement of the foot pedal.