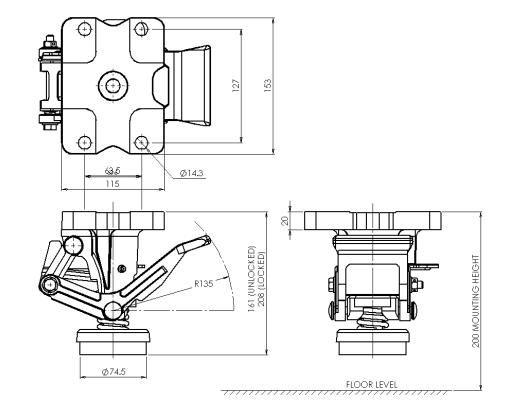

## **Truck Lock - Top Plate Fitting**

The Truck Lock is designed to bolt to the underside of the truck and should be mounted with it's top face 200mm above the ground surface.

Truck locks provide a ready means of instantly securing a truck in a fixed position (but do not raise it), whilst allowing complete freedom of movement to be restored by a quick movement of the foot pedal.

Fixing by four M12 bolts

THE TABLE BELOW GIVES Kgs FORCE APPLIED BY BOTTOM OF PAD TO GROUND AT VARIOUS FITTING HEIGHTS

| FITTING HEIGHT | KGf  |
|----------------|------|
| 204            | 19.1 |
| 202            | 40.0 |
| 200            | 55.0 |
| 198            | 80.0 |
| 196            | 85.0 |
| 195            | 95.0 |